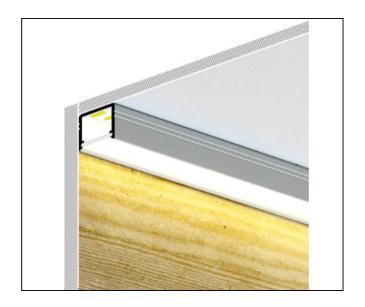

**Versatile Installation:** Suitable for various applications, including under-cabinet lighting, cove lighting, and accent lighting.

**Sleek Design:** The minimalist design seamlessly integrates into any modern decor.

### Ideal for:

**Kitchens**: Under-cabinet lighting, worktop illumination, and accent lighting.

**Bathrooms**: Mirror backlighting, vanity lighting, and ambient lighting.

**Living Rooms:** Cove lighting, feature wall illumination, and accent lighting.