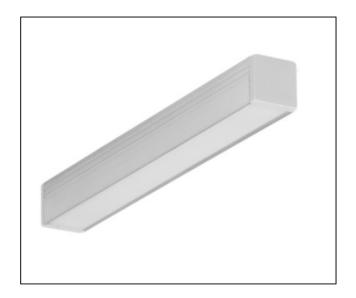

# TAY II Aluminium Light Profile - 12V - White Diffuser - Warm White inc Premium Input 7.7W 800mm

Variant code: LTP16120AWWW.0800

TAY II Aluminium Light Profile – 12V – White Diffuser – Warm White inc Premium Input – 7.7W 800mm

Introducing the TAY II Aluminium Light Profile – Sleek, Modern, and Versatile

This elegant and contemporary light profile offers a seamless blend of style and functionality. Crafted from high-quality aluminium, it exudes a premium aesthetic while ensuring durability and longevity.