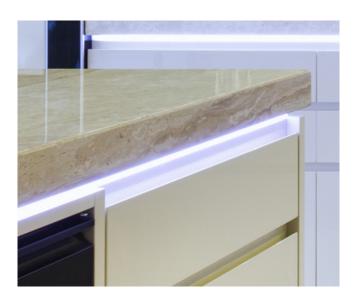

### Ideal for:

**Kitchens**: Under-cabinet lighting, worktop illumination, and accent lighting.

**Bathrooms**: Mirror backlighting, vanity lighting, and ambient lighting.

**Living Rooms:** Cove lighting, feature wall illumination, and accent lighting.