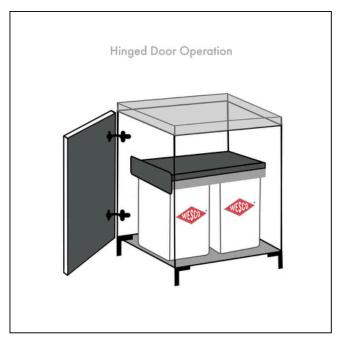

The Big Bio Double is designed to be used inside cabinets with a hinged door, both of the 26L compartments are perfect for separating and recycling household waste. They are made from plastic and are easily removable making waste disposal and cleaning a breeze. Both 26L bin compartments sit beneath an odour trap lid that sits across the top of the whole bin system, keeping any odours contained.

**Operation:** Using the Big Bio Double 52L is simple, the bin system is pulled out separately once the cabinet door has been opened. Using the plastic front panel the system is pulled out manually by hand to reveal both bin compartments.