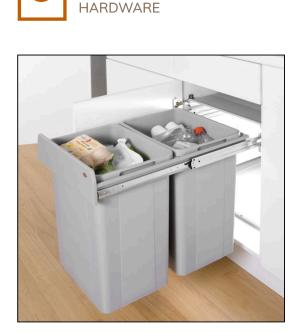

## Variant code: 757811.85

The Big Bio Double 52L is mounted to the base of the cabinet and is suitable for cabinet widths 400mm and wider. The Bio Double has two 26L capacity bin inserts that sit within a frame and are carried on high quality full extension ball bearing runners.

The Big Bio Double is designed to be used inside cabinets with a hinged door, both of the 26L compartments are perfect for separating and recycling household waste. They are made from plastic and are easily removable making waste disposal and cleaning a breeze. Both 26L bin compartments sit beneath an odour trap lid that sits across the top of the whole bin system, keeping any odours contained.

**Operation:** Using the Big Bio Double 52L is simple, the bin system is pulled out separately once the cabinet door has been opened. Using the plastic front panel the system is pulled out manually by hand to reveal both bin compartments.