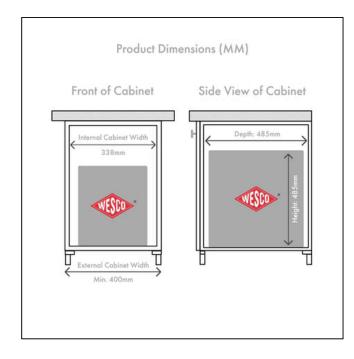

## Variant code: 757811.85

The Big Bio Double 52L is mounted to the base of the cabinet and is suitable for cabinet widths 400mm and wider. The Bio Double has two 26L capacity bin inserts that sit within a frame and are carried on high quality full extension ball bearing runners.