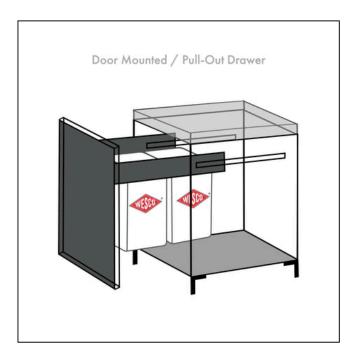

**Please Note:** This waste bin system requires the addition of a 600mm wide Blum Legrabox drawer for it to be installed.

**Operation:** The Pullboy Z bin system is mounted to the cabinet door, as the door is pulled out the bin compartments come out simultaneously. Each inner bin comes with its own individual lid to prevent smells from escaping.

## This Pullboy Z comprises of:

1 x Steel Frame 2 x 40L Inner Plastic Bins with Double Plastic Handles in Orion Grey 2 x 40L Inner Lids 1 x Fixing Bracket Set for Slab Doors

Property Value

Colour Orion Grey