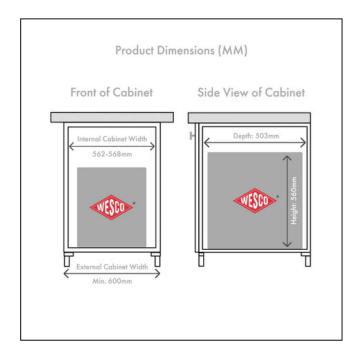

## **About:**

This 80 Litre version is made up to 2 x 40L inner bins with sturdy double plastic handles, making for ease of cleaning and removal of waste. It is suitable for 600mm wide cabinets based on 16–19mm thick carcass walls.

| Property   | Value |
|------------|-------|
| Width (mm) | 568   |
| Depth (mm) | 503   |