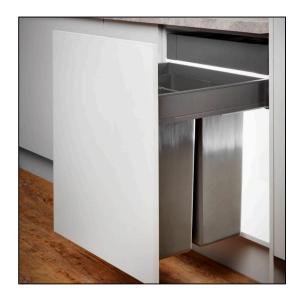

The Wesco Pullboy Z in-cupboard waste bin system offers the ultimate range of recycling 'built in bins' for Kitchens, workplaces and other applications.

With the Pullboy Z frame sitting within the **Blum Legrabox drawer** this bin system has been upgraded in looks and feel. Experience Elegance in your home, with its clear contours, parallel drawer side design and accent lines. It is simply stunning! It also comes with super smooth, strong runners that effortlessly soft-close.

**Please Note:** This waste bin system requires the addition of a 600mm wide Blum Legrabox drawer for it to be installed.

**Operation:** The Pullboy Z bin system is mounted to the cabinet door, as the door is pulled out the bin compartments come out simultaneously. Each inner bin comes with its own individual lid to prevent smells from escaping.

## This Pullboy Z comprises of:

1 x Steel Frame 2 x 40L Inner Plastic Bins with Double Plastic Handles in Orion Grey 2 x 40L Inner Lids 1 x Fixing Bracket Set for Slab Doors

Property Value

Colour Orion Grey