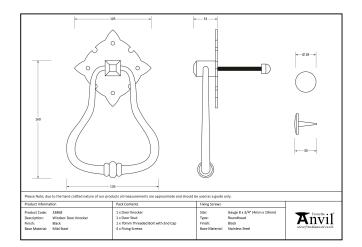

| Property            | Value   |
|---------------------|---------|
| Finish              | Black   |
| Width (mm)          | 126     |
| Depth (mm)          | 33      |
| Range               | Windsor |
| Overall Length (mm) | 160     |