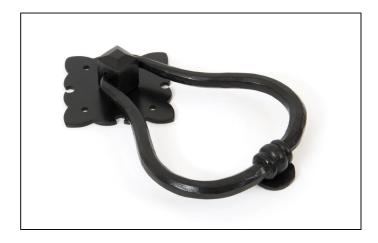

## Windsor Door Knocker - Black

Variant code: 33868

Our extensive selection of door knockers suit a variety of doors from timber, composite, upvc and aluminium offering both traditional and contemporary designs.

This windsor door knocker shows a true masterpiece of forging. Drawn from one piece of mild steel bar and bent to form the ring, this highlights every hammer blow by our highly skilled blacksmiths.

Our largest handforged knocker, a perfect product for statement entrance doors.

Surface fixed to the front of your door.

Supplied with matching SS wood screws.

Our black finish is a popular choice in traditional settings, it has a subtle sheen and offers a bold contrast on both stained and painted timber alike. It is baked in a high-temperature oven giving it durable corrosion resistant properties.