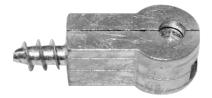

## Zipbolt Onedrive Connector - 6 x 43mm

Variant code: QT15.200

This connector is designed for CNC machines as it only requires vertical machining to create the correct cut outs. The Zipbolt Onedrive is a unique one piece connector, designed for the flat packed furniture industry.

The Zipbolt Onedrive features:

- a new concept of being able to screw furniture together by it unique design of the screw thread that is hidden inside the metal housing.
- as it tensions, the 12mm coarse thread exits the housing and pulls the joint firmly together
- a very strong hold without damaging the face of the furniture