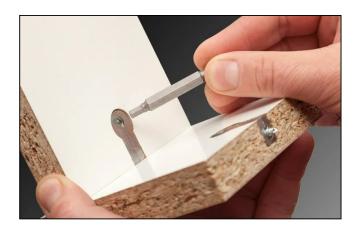

## Zipbolt Onedrive Connector - 6 x 43mm

Variant code: QT15.200

This connector is designed for CNC machines as it only requires vertical machining to create the correct cut outs. The Zipbolt Onedrive is a unique one piece connector, designed for the flat packed furniture industry.

The Zipbolt Onedrive features:

- a new concept of being able to screw furniture together by it unique design of the screw thread that is hidden inside the metal housing.
- as it tensions, the 12mm coarse thread exits the housing and pulls the joint firmly together
- a very strong hold without damaging the face of the furniture



## Gallery