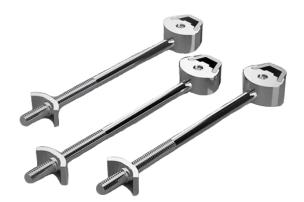

## Zipbolt Slimline Connector for 16-25mm Worktops - 100mm SZP

Variant code: QT.10.800

The ZIPBOLT connector has unique geared mechanism that saves time and money in assembling worktops and panels.

Zipbolt Worktop Connectors have a unique gear patented design which allows you to join the worktops faster using a cordless drill rather than conventional bolts to fit.

## Features:

- Siz: 100mm(L) X 12.5mm(H) X 25mm (Dia)
- Drive: 4mm HEX
- Method of tensioning: CORDLESS DRILL OR HAND RATCHET
- Worktop thickness: 16 25mm
- Application: 8mm Router Cutter & Std Router Jig